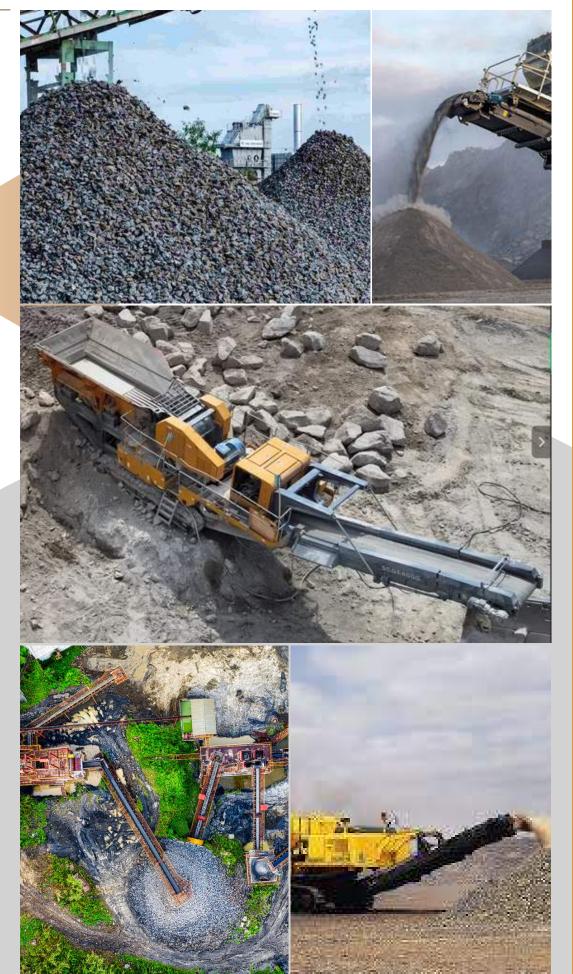

## Crushing & Screening

السوح العربي للتعدين Arabian Arrow Mining Company

At Arabian Arrow, our crushing and screening services ensure efficient material processing to meet the needs of your project. Using advanced equipment, we reduce raw materials into the required sizes for further processing or market delivery, optimizing productivity and material quality.

We focus on maintaining high efficiency while adhering to safety and environmental standards. Our mobile solutions provide flexibility, allowing on-site processing to reduce transportation costs and minimize environmental impact. With our expertise, we deliver reliable results for mining and construction projects.

**Efficient Material Separation:** We use advanced screening equipment to separate materials by size, ensuring the right product for the next stage of processing or delivery.

**On-Site Screening:** We provide mobile screening solutions, enabling on-site processing that reduces transportation costs and environmental impact.

**Environmental Responsibility:** We focus on minimizing waste and ensuring that all screening processes adhere to environmental standards.

**Quality Assurance:** We maintain strict quality control throughout the screening process to ensure that the final material meets industry specifications.