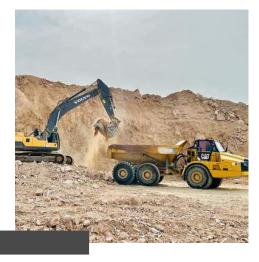

## Excavation

20

السوح العربي للتعدين Arabian Arrow Mining Company

At Arabian Arrow, our excavation services provide efficient and precise material removal to support smooth mining operations. Equipped with advanced machinery and techniques, we handle site preparation, resource extraction, and overburden removal with a focus on safety and environmental responsibility.

Our experienced team is skilled in managing complex excavation tasks, ensuring minimal downtime and maximum productivity. We work to meet each project's unique needs, delivering reliable results that contribute to the success of your mining operations.