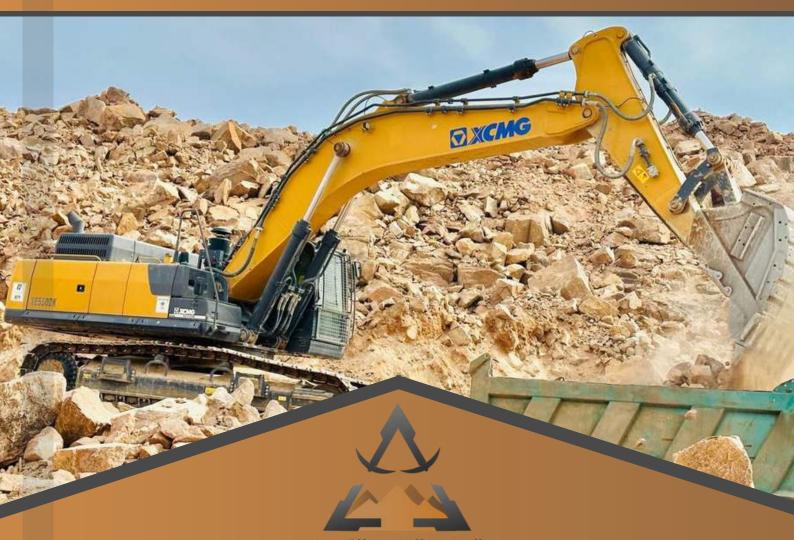

## Excavation

20

السوح العربي للتعدين Arabian Arrow Mining Company

At Arabian Arrow, our excavation services provide efficient and precise material removal to support smooth mining operations. Equipped with advanced machinery and techniques, we handle site preparation, resource extraction, and overburden removal with a focus on safety and environmental responsibility.

Our experienced team is skilled in managing complex excavation tasks, ensuring minimal downtime and maximum productivity. We work to meet each project's unique needs, delivering reliable results that contribute to the success of your mining operations.