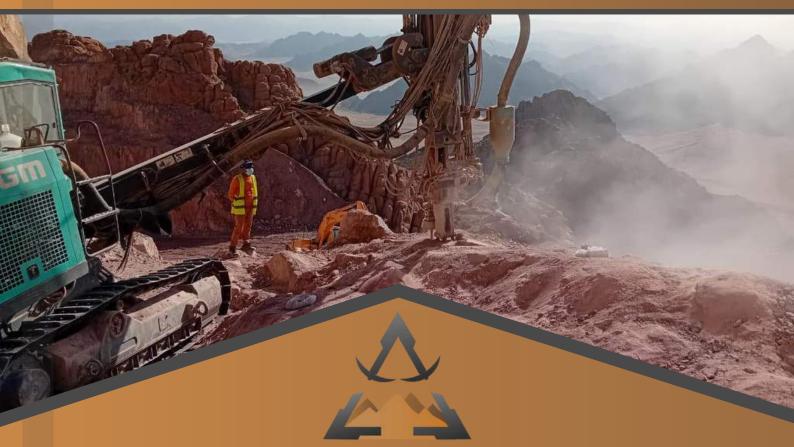

## Drill

08

السوحم العربي للتعدين Arabian Arrow Mining Company

At Arabian Arrow, our drilling services are at the core of efficient and effective mining operations. Using state-of-the-art equipment and advanced techniques, we provide precision drilling solutions for exploration, blasting, and production. Whether it's identifying new mineral deposits or creating blast holes for extraction, our team ensures accurate and dependable results tailored to the unique needs of each project.

Our commitment to innovation and sustainability drives us to continuously improve our processes and embrace the latest technologies. From exploratory to production drilling, we deliver reliable and cost-effective solutions that form the foundation of successful mining projects, helping our clients achieve their goals efficiently and responsibly.