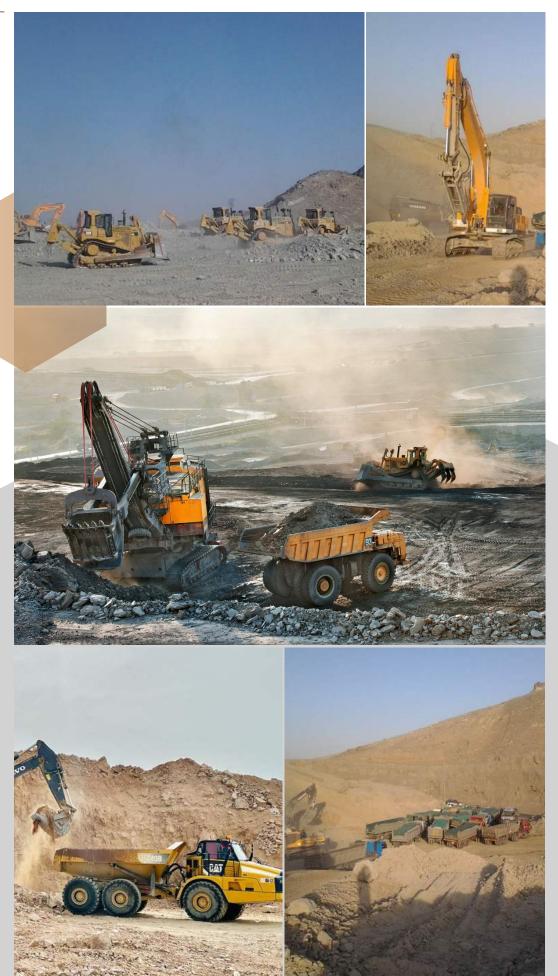

## <sup>24</sup> Material Handling

السوح العربي للتعدين Arabian Arrow Mining Company

At Arabian Arrow, our crushing and screening services ensure efficient material processing to meet the needs of your project. Using advanced equipment, we reduce raw materials into the required sizes for further processing or market delivery, optimizing productivity and material quality.

We focus on maintaining high efficiency while adhering to safety and environmental standards. Our mobile solutions provide flexibility, allowing on-site processing to reduce transportation costs and minimize environmental impact. With our expertise, we deliver reliable results for mining and construction projects.

Arabian Arrow Mining Comapny السهم العربي للتعدين **Efficient Material Movement:** Material handling services ensure the smooth and timely movement of mined resources, including ore, waste, and other materials.

**Optimized Transportation:** These services include the use of specialized equipment like haul trucks, conveyors, and shovels to maximize efficiency and minimize delays.

**Heavy Haulage Expertise:** Specializing in heavy haulage, we are equipped to transport large, bulky loads such as mining equipment, large machinery, and heavy ore or waste materials.