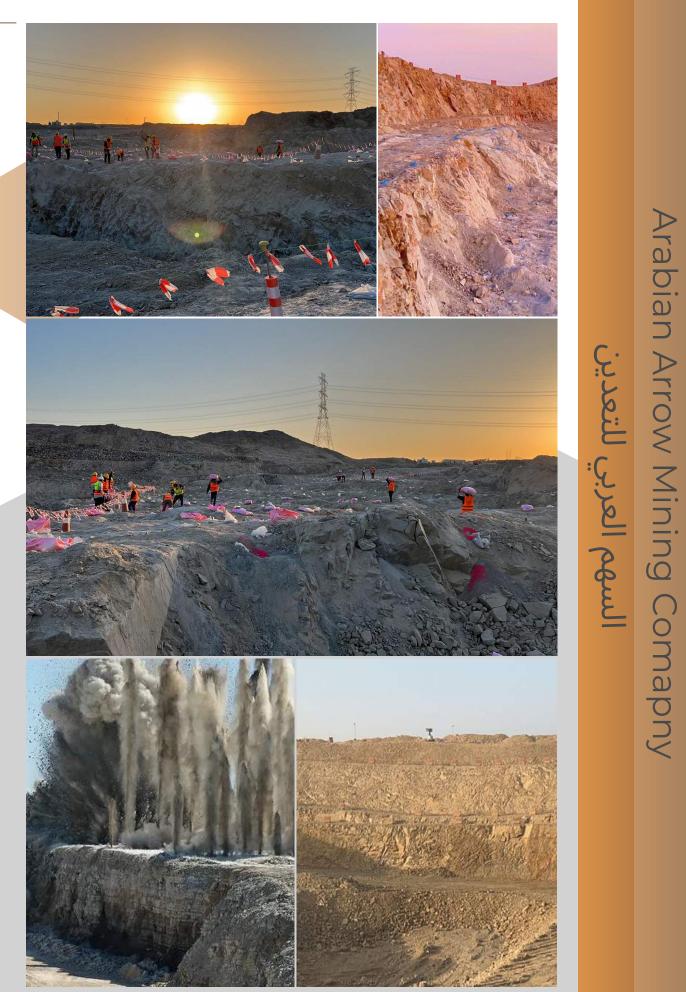

### o<sup>3</sup> Our Company

Established in 2021, The Arabian Arrow Mining Company has been launched to direct all its expertise and the confidence of its investors towards the mining sector under the auspicious of the government of the Custodian of the Two Holy Mosques and his faithful Crown Prince to achieve the goals and vision of the kingdom 2030.

Arabian Arrow is a trusted leader in the mining industry, dedicated to extracting and delivering essential resources that power the world. With a commitment to excellence, safety, and sustainability, we specialize in providing endto-end mining solutions, from exploration and excavation to material processing and transportation.

## Service Overview

At Arabian Arrow Mining Company, we offer comprehensive mining services tailored to meet the unique needs of our clients. Our expertise spans the entire mining process, ensuring safe, efficient, and sustainable operations. From exploration to site rehabilitation, we deliver end-to-end solutions with precision and professionalism.