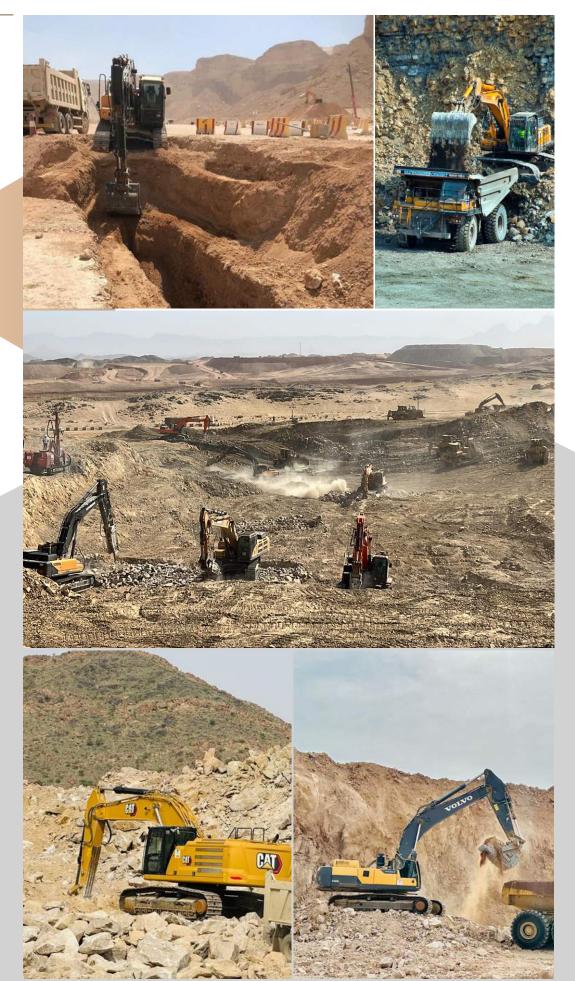

Arabian Arrow Mining Comapny السهم العربي للتعدين **Efficient Material Movement:** Material handling services ensure the smooth and timely movement of mined resources, including ore, waste, and other materials.

**Optimized Transportation:** These services include the use of specialized equipment like haul trucks, conveyors, and shovels to maximize efficiency and minimize delays.

**Heavy Haulage Expertise:** Specializing in heavy haulage, we are equipped to transport large, bulky loads such as mining equipment, large machinery, and heavy ore or waste materials.

**Heavy-Duty Equipment:** The use of heavy-duty machinery like loaders, excavators, and bulldozers ensures that materials are handled in even the most challenging environments.