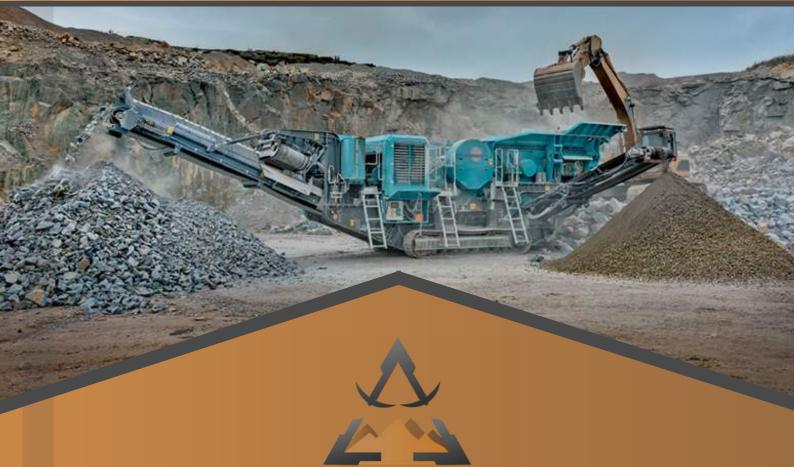

## Crushing & Screening

السوح العربي للتعدين Arabian Arrow Mining Company

At Arabian Arrow, our crushing and screening services ensure efficient material processing to meet the needs of your project. Using advanced equipment, we reduce raw materials into the required sizes for further processing or market delivery, optimizing productivity and material quality.

We focus on maintaining high efficiency while adhering to safety and environmental standards. Our mobile solutions provide flexibility, allowing on-site processing to reduce transportation costs and minimize environmental impact. With our expertise, we deliver reliable results for mining and construction projects.

# Arabian Arrow Mining Comapny السهم العربي للتعدين

**Comprehensive Crushing Services:** We provide end-to-end crushing solutions, from primary to tertiary crushing, ensuring efficient size reduction and material handling throughout the mining operation.

Advanced Crushing Technology: We use state-of-the-art crushers and equipment, including jaw crushers, cone crushers, and impact crushers, to achieve optimal material sizing and high throughput.

**Custom Crushing Solutions:** Our team designs tailored crushing processes to meet the specific requirements of each project, optimizing efficiency, safety, and cost-effectiveness.